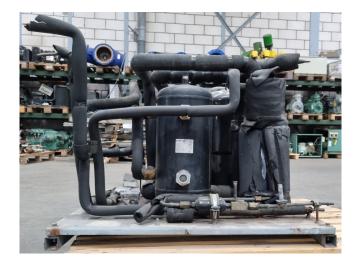

#### **Used Copeland ZF24K4E-TWD-951**

Used Copeland ZF24K4E-TWD-951 hermetic piston compressor on Freon. Complete with an oil separator, Frigo Mec FSR 15.21+2SGR7+SV liquid receiver with a volume of 15 liters, pressure safety switches and a sight glass. The compressor has a displacement of 20,9 m<sup>3</sup>/h at 50 Hz and 25,2 m<sup>3</sup>/h at 60 Hz. \*Why choose for HOSBV? Were not only the largest used refrigeration specialist in Europe, but also, we deliver all equipment solely if it has passed our extensive test. Warranty and industrial cleaning are included in your purchase. \*If requested we are happy to arrange your shipment.