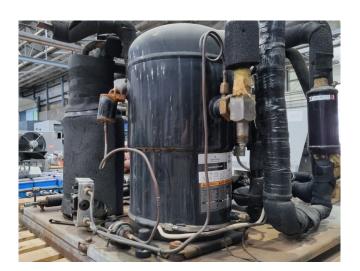

#### **Used Copeland ZF24K4E-TWD-951**

Used Copeland ZF24K4E-TWD-951 hermetic piston compressor on Freon. Complete with an oil separator, Frigo Mec FSR 15.21+2SGR7+SV liquid receiver with a volume of 15 liters, pressure safety switches and a sight glass. The compressor has a displacement of 20,9 m<sup>3</sup>/h at 50 Hz and 25,2 m<sup>3</sup>/h at 60 Hz. \*Why choose for HOSBV? Were not only the largest used refrigeration specialist in Europe, but also, we deliver all equipment solely if it has passed our extensive test. Warranty and industrial cleaning are included in your purchase. \*If requested we are happy to arrange your shipment.