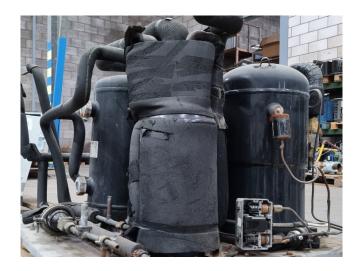

#### **Used Copeland ZF24K4E-TWD-951**

Used Copeland ZF24K4E-TWD-951 hermetic piston compressor on Freon. Complete with an oil separator, Frigo Mec FSR 15.21+2SGR7+SV liquid receiver with a volume of 15 liters, pressure safety switches and a sight glass. The compressor has a displacement of 20,9 m<sup>3</sup>/h at 50 Hz and 25,2 m<sup>3</sup>/h at 60 Hz. \*Why choose for HOSBV? Were not only the largest used refrigeration specialist in Europe, but also, we deliver all equipment solely if it has passed our extensive test. Warranty and industrial cleaning are included in your purchase. \*If requested we are happy to arrange your shipment.