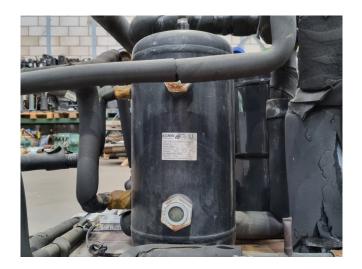

#### **Used Copeland ZF24K4E-TWD-951**

Used Copeland ZF24K4E-TWD-951 hermetic piston compressor on Freon. Complete with an oil separator, Frigo Mec FSR 15.21+2SGR7+SV liquid receiver with a volume of 15 liters, pressure safety switches and a sight glass. The compressor has a displacement of 20,9 m<sup>3</sup>/h at 50 Hz and 25,2 m<sup>3</sup>/h at 60 Hz. \*Why choose for HOSBV? Were not only the largest used refrigeration specialist in Europe, but also, we deliver all equipment solely if it has passed our extensive test. Warranty and industrial cleaning are included in your purchase. \*If requested we are happy to arrange your shipment.