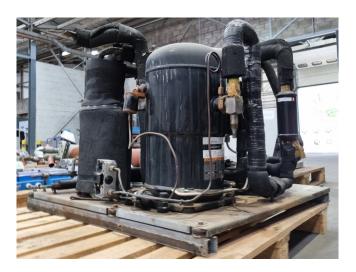

#### **Used Copeland ZF24K4E-TWD-951**

Used Copeland ZF24K4E-TWD-951 hermetic piston compressor on Freon. Complete with an oil separator, Frigo Mec FSR 15.21+2SGR7+SV liquid receiver with a volume of 15 liters, pressure safety switches and a sight glass. The compressor has a displacement of 20,9 m<sup>3</sup>/h at 50 Hz and 25,2 m<sup>3</sup>/h at 60 Hz. \*Why choose for HOSBV? Were not only the largest used refrigeration specialist in Europe, but also, we deliver all equipment solely if it has passed our extensive test. Warranty and industrial cleaning are included in your purchase. \*If requested we are happy to arrange your shipment.