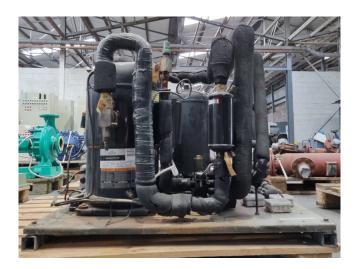

#### **Used Copeland ZF24K4E-TWD-951**

Used Copeland ZF24K4E-TWD-951 hermetic piston compressor on Freon. Complete with an oil separator, Frigo Mec FSR 15.21+2SGR7+SV liquid receiver with a volume of 15 liters, pressure safety switches and a sight glass. The compressor has a displacement of 20,9 m<sup>3</sup>/h at 50 Hz and 25,2 m<sup>3</sup>/h at 60 Hz. \*Why choose for HOSBV? Were not only the largest used refrigeration specialist in Europe, but also, we deliver all equipment solely if it has passed our extensive test. Warranty and industrial cleaning are included in your purchase. \*If requested we are happy to arrange your shipment.