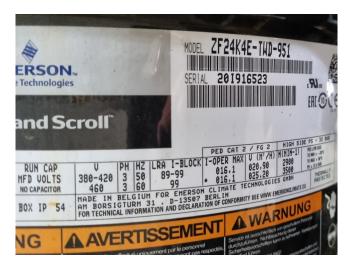

# Copeland ZF24K4E-TWD-951

### **Specifications**

| Brand                    | Copeland                 |
|--------------------------|--------------------------|
| Туре                     | ZF24K4E-TWD-951          |
| Refrigerant              | Freon                    |
| kW at -5ºC/+40ºC         | 16,4                     |
| kW at -10°C/+40°C        | 13,8                     |
| kW at -20°C/+40°C        | 9,6                      |
| kW at -30°C/+40°C        | 6,4                      |
| On steel base frame      | /                        |
| Pressure safety switches | /                        |
| Hp/Lp/Op                 |                          |
| Liquid receiver          | /                        |
| Liquid receiver ltr.     | 15 l                     |
| Oil separator            | ✓                        |
| Liquid line filter drier | /                        |
| Sight Glass              | /                        |
| m3 / h                   | 20,9 m³/h - 50 Hz & 25,2 |
|                          | m³/h - 60 Hz             |
| Sizes                    | 1000x920x710 mm          |
|                          | (LxWxH)                  |
| Stock                    | 1                        |

#### **Used Copeland ZF24K4E-TWD-951**

Used Copeland ZF24K4E-TWD-951 hermetic piston compressor on Freon. Complete with an oil separator, Frigo Mec FSR 15.21+2SGR7+SV liquid receiver with a volume of 15 liters, pressure safety switches and a sight glass. The compressor has a displacement of 20,9 m<sup>3</sup>/h at 50 Hz and 25,2 m<sup>3</sup>/h at 60 Hz. \*Why choose for HOSBV? Were not only the largest used refrigeration specialist in Europe, but also, we deliver all equipment solely if it has passed our extensive test. Warranty and industrial cleaning are included in your purchase. \*If requested we are happy to arrange your shipment.