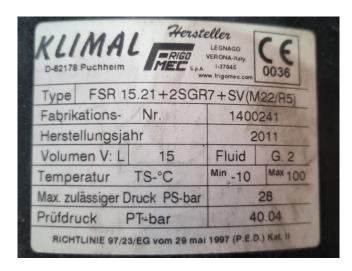

#### **Used Copeland ZF24K4E-TWD-951**

Used Copeland ZF24K4E-TWD-951 hermetic piston compressor on Freon. Complete with an oil separator, Frigo Mec FSR 15.21+2SGR7+SV liquid receiver with a volume of 15 liters, pressure safety switches and a sight glass. The compressor has a displacement of 20,9 m<sup>3</sup>/h at 50 Hz and 25,2 m<sup>3</sup>/h at 60 Hz. \*Why choose for HOSBV? Were not only the largest used refrigeration specialist in Europe, but also, we deliver all equipment solely if it has passed our extensive test. Warranty and industrial cleaning are included in your purchase. \*If requested we are happy to arrange your shipment.