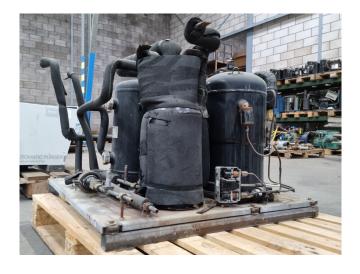

#### **Used Copeland ZF24K4E-TWD-951**

Used Copeland ZF24K4E-TWD-951 hermetic piston compressor on Freon. Complete with an oil separator, Frigo Mec FSR 15.21+2SGR7+SV liquid receiver with a volume of 15 liters, pressure safety switches and a sight glass. The compressor has a displacement of 20,9 m<sup>3</sup>/h at 50 Hz and 25,2 m<sup>3</sup>/h at 60 Hz. \*Why choose for HOSBV? Were not only the largest used refrigeration specialist in Europe, but also, we deliver all equipment solely if it has passed our extensive test. Warranty and industrial cleaning are included in your purchase. \*If requested we are happy to arrange your shipment.