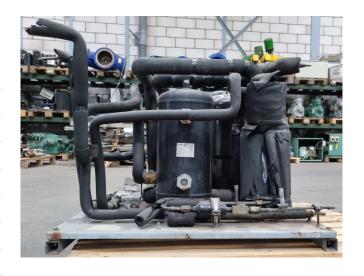

#### **Used Copeland ZF24K4E-TWD-951**

Used Copeland ZF24K4E-TWD-951 hermetic piston compressor on Freon. Complete with an oil separator, Frigo Mec FSR 15.21+2SGR7+SV liquid receiver with a volume of 15 liters, pressure safety switches and a sight glass. The compressor has a displacement of 20,9 m<sup>3</sup>/h at 50 Hz and 25,2 m<sup>3</sup>/h at 60 Hz. \*Why choose for HOSBV? Were not only the largest used refrigeration specialist in Europe, but also, we deliver all equipment solely if it has passed our extensive test. Warranty and industrial cleaning are included in your purchase. \*If requested we are happy to arrange your shipment.